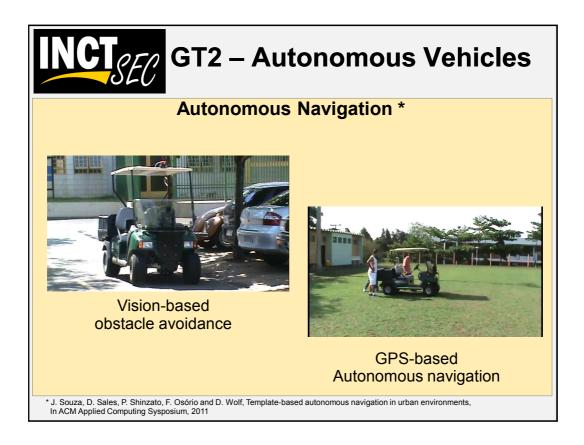

1

| <b>NCT</b> SEC Serv                                                                                                                                                                                                                                                                                                                                                                                                                                               | ice and Tactical Robots                                                                                                                                                                                                      |
|-------------------------------------------------------------------------------------------------------------------------------------------------------------------------------------------------------------------------------------------------------------------------------------------------------------------------------------------------------------------------------------------------------------------------------------------------------------------|------------------------------------------------------------------------------------------------------------------------------------------------------------------------------------------------------------------------------|
| <ul> <li>Research &amp; Development of Service Robots:<br/>Growing Market</li> </ul>                                                                                                                                                                                                                                                                                                                                                                              |                                                                                                                                                                                                                              |
| <ul> <li>"The market for personal and service robots is about \$3 billion now but is expected to reach \$15 billion by 2015, according to the Japan Robotics Association and market analysts like ABI Research. In 10 years or so, experts predict, sales of personal robots could surpass sales of industrial robots, now about \$4.6 billion a year."</li> <li>[NewsWeek August 09, 2008 by Katie Baker]</li> <li>Applications of this technology *:</li> </ul> |                                                                                                                                                                                                                              |
| :: Agriculture & Harvesting<br>:: Medical Applications                                                                                                                                                                                                                                                                                                                                                                                                            | ::       Rehabilitation       ::       Inspection         ::       Lawn Mowers       ::       Surveillance         ::       Mining       ::       Construction         ::       Guides & Office       ::       Fire Fighters |
| *IEEE Technical Committee on Service Robots                                                                                                                                                                                                                                                                                                                                                                                                                       |                                                                                                                                                                                                                              |