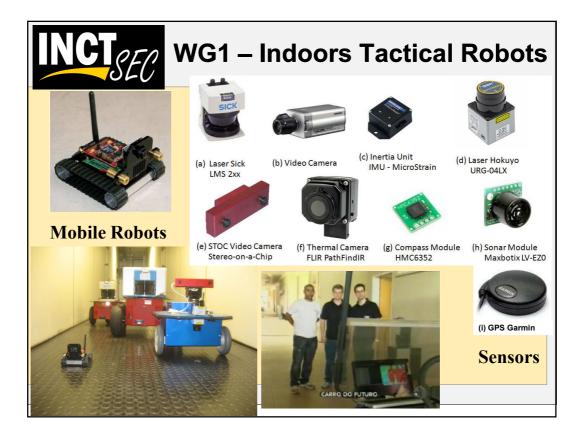

1

| <b>NCT</b> SEC Serv                                                                                                                                                                                                                                                                                                                                                                                                                                               | ice and Tactical Robots                                                                                                                                                                                                      |
|-------------------------------------------------------------------------------------------------------------------------------------------------------------------------------------------------------------------------------------------------------------------------------------------------------------------------------------------------------------------------------------------------------------------------------------------------------------------|------------------------------------------------------------------------------------------------------------------------------------------------------------------------------------------------------------------------------|
| <ul> <li>Research &amp; Development of Service Robots:<br/>Growing Market</li> </ul>                                                                                                                                                                                                                                                                                                                                                                              |                                                                                                                                                                                                                              |
| <ul> <li>"The market for personal and service robots is about \$3 billion now but is expected to reach \$15 billion by 2015, according to the Japan Robotics Association and market analysts like ABI Research. In 10 years or so, experts predict, sales of personal robots could surpass sales of industrial robots, now about \$4.6 billion a year."</li> <li>[NewsWeek August 09, 2008 by Katie Baker]</li> <li>Applications of this technology *:</li> </ul> |                                                                                                                                                                                                                              |
| :: Agriculture & Harvesting<br>:: Medical Applications                                                                                                                                                                                                                                                                                                                                                                                                            | ::       Rehabilitation       ::       Inspection         ::       Lawn Mowers       ::       Surveillance         ::       Mining       ::       Construction         ::       Guides & Office       ::       Fire Fighters |
| *IEEE Technical Committee on Service Robots                                                                                                                                                                                                                                                                                                                                                                                                                       |                                                                                                                                                                                                                              |