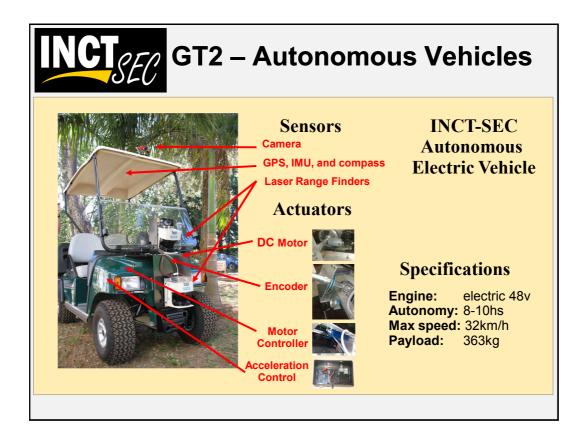

1

| <b>NCT</b> SEC Serv                                                                                                                                                                                                                                                                                                                                                                                                                                               | ice and Tactical Robots                                                                                                                                                                                                      |
|-------------------------------------------------------------------------------------------------------------------------------------------------------------------------------------------------------------------------------------------------------------------------------------------------------------------------------------------------------------------------------------------------------------------------------------------------------------------|------------------------------------------------------------------------------------------------------------------------------------------------------------------------------------------------------------------------------|
| <ul> <li>Research &amp; Development of Service Robots:<br/>Growing Market</li> </ul>                                                                                                                                                                                                                                                                                                                                                                              |                                                                                                                                                                                                                              |
| <ul> <li>"The market for personal and service robots is about \$3 billion now but is expected to reach \$15 billion by 2015, according to the Japan Robotics Association and market analysts like ABI Research. In 10 years or so, experts predict, sales of personal robots could surpass sales of industrial robots, now about \$4.6 billion a year."</li> <li>[NewsWeek August 09, 2008 by Katie Baker]</li> <li>Applications of this technology *:</li> </ul> |                                                                                                                                                                                                                              |
| :: Agriculture & Harvesting<br>:: Medical Applications                                                                                                                                                                                                                                                                                                                                                                                                            | ::       Rehabilitation       ::       Inspection         ::       Lawn Mowers       ::       Surveillance         ::       Mining       ::       Construction         ::       Guides & Office       ::       Fire Fighters |
| *IEEE Technical Committee on Service Robots                                                                                                                                                                                                                                                                                                                                                                                                                       |                                                                                                                                                                                                                              |