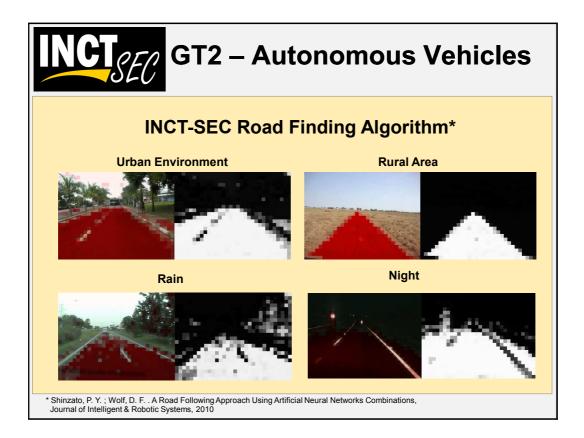

1

| <b>NCT</b> SEC Serv                                                                                                                                                                                                                                                                                                                                                                                                                                               | ice and Tactical Robots                                                                                                                                                                                                      |
|-------------------------------------------------------------------------------------------------------------------------------------------------------------------------------------------------------------------------------------------------------------------------------------------------------------------------------------------------------------------------------------------------------------------------------------------------------------------|------------------------------------------------------------------------------------------------------------------------------------------------------------------------------------------------------------------------------|
| <ul> <li>Research &amp; Development of Service Robots:<br/>Growing Market</li> </ul>                                                                                                                                                                                                                                                                                                                                                                              |                                                                                                                                                                                                                              |
| <ul> <li>"The market for personal and service robots is about \$3 billion now but is expected to reach \$15 billion by 2015, according to the Japan Robotics Association and market analysts like ABI Research. In 10 years or so, experts predict, sales of personal robots could surpass sales of industrial robots, now about \$4.6 billion a year."</li> <li>[NewsWeek August 09, 2008 by Katie Baker]</li> <li>Applications of this technology *:</li> </ul> |                                                                                                                                                                                                                              |
| :: Agriculture & Harvesting<br>:: Medical Applications                                                                                                                                                                                                                                                                                                                                                                                                            | ::       Rehabilitation       ::       Inspection         ::       Lawn Mowers       ::       Surveillance         ::       Mining       ::       Construction         ::       Guides & Office       ::       Fire Fighters |
| *IEEE Technical Committee on Service Robots                                                                                                                                                                                                                                                                                                                                                                                                                       |                                                                                                                                                                                                                              |