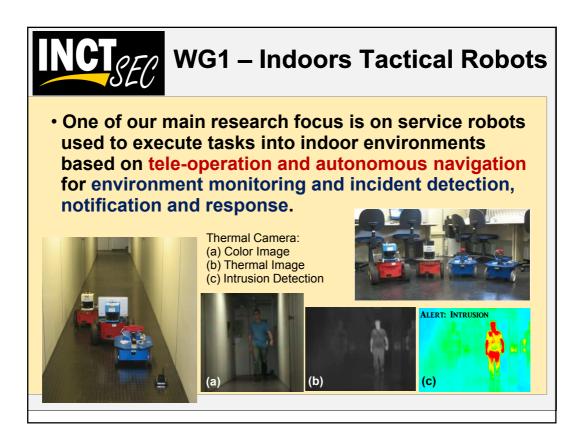

1

| <b>NCT</b> SEC Serv                                                                                                                                                                                                                                                                                                                                                                                                                                               | ice and Tactical Robots                                                                                                                                                                                                      |
|-------------------------------------------------------------------------------------------------------------------------------------------------------------------------------------------------------------------------------------------------------------------------------------------------------------------------------------------------------------------------------------------------------------------------------------------------------------------|------------------------------------------------------------------------------------------------------------------------------------------------------------------------------------------------------------------------------|
| <ul> <li>Research &amp; Development of Service Robots:<br/>Growing Market</li> </ul>                                                                                                                                                                                                                                                                                                                                                                              |                                                                                                                                                                                                                              |
| <ul> <li>"The market for personal and service robots is about \$3 billion now but is expected to reach \$15 billion by 2015, according to the Japan Robotics Association and market analysts like ABI Research. In 10 years or so, experts predict, sales of personal robots could surpass sales of industrial robots, now about \$4.6 billion a year."</li> <li>[NewsWeek August 09, 2008 by Katie Baker]</li> <li>Applications of this technology *:</li> </ul> |                                                                                                                                                                                                                              |
| :: Agriculture & Harvesting<br>:: Medical Applications                                                                                                                                                                                                                                                                                                                                                                                                            | ::       Rehabilitation       ::       Inspection         ::       Lawn Mowers       ::       Surveillance         ::       Mining       ::       Construction         ::       Guides & Office       ::       Fire Fighters |
| *IEEE Technical Committee on Service Robots                                                                                                                                                                                                                                                                                                                                                                                                                       |                                                                                                                                                                                                                              |