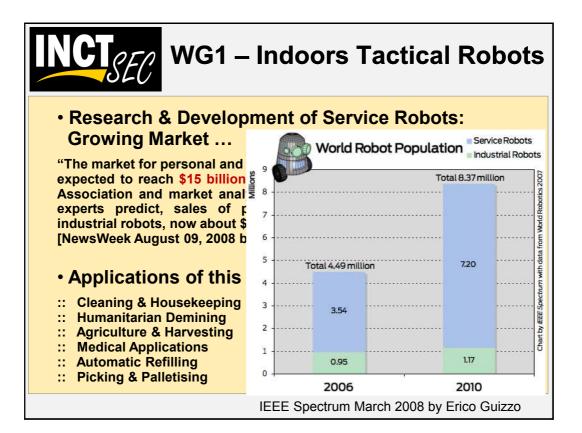

1

| <b>NCT</b> SEC Serv                                                                                                                                                                                                                                                                                                                                                                                                                                               | ice and Tactical Robots                                                                                                                                                                                                      |
|-------------------------------------------------------------------------------------------------------------------------------------------------------------------------------------------------------------------------------------------------------------------------------------------------------------------------------------------------------------------------------------------------------------------------------------------------------------------|------------------------------------------------------------------------------------------------------------------------------------------------------------------------------------------------------------------------------|
| <ul> <li>Research &amp; Development of Service Robots:<br/>Growing Market</li> </ul>                                                                                                                                                                                                                                                                                                                                                                              |                                                                                                                                                                                                                              |
| <ul> <li>"The market for personal and service robots is about \$3 billion now but is expected to reach \$15 billion by 2015, according to the Japan Robotics Association and market analysts like ABI Research. In 10 years or so, experts predict, sales of personal robots could surpass sales of industrial robots, now about \$4.6 billion a year."</li> <li>[NewsWeek August 09, 2008 by Katie Baker]</li> <li>Applications of this technology *:</li> </ul> |                                                                                                                                                                                                                              |
| :: Agriculture & Harvesting<br>:: Medical Applications                                                                                                                                                                                                                                                                                                                                                                                                            | ::       Rehabilitation       ::       Inspection         ::       Lawn Mowers       ::       Surveillance         ::       Mining       ::       Construction         ::       Guides & Office       ::       Fire Fighters |
| *IEEE Technical Committee on Service Robots                                                                                                                                                                                                                                                                                                                                                                                                                       |                                                                                                                                                                                                                              |