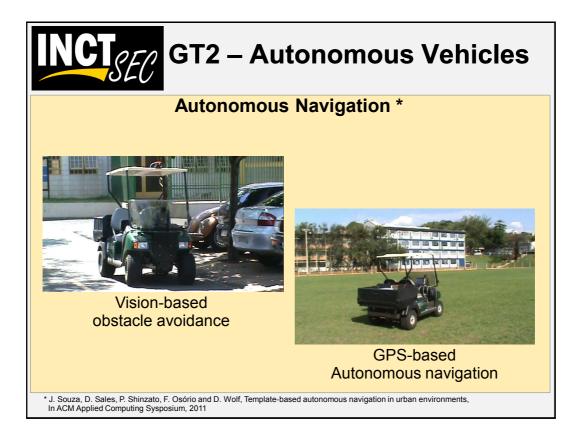

1

| <b>NCT</b> SEC Serv                                                                                                                                                                                                                                                                                                                                                                                                                                               | ice and Tactical Robots                                                                                                                                                                                                      |
|-------------------------------------------------------------------------------------------------------------------------------------------------------------------------------------------------------------------------------------------------------------------------------------------------------------------------------------------------------------------------------------------------------------------------------------------------------------------|------------------------------------------------------------------------------------------------------------------------------------------------------------------------------------------------------------------------------|
| <ul> <li>Research &amp; Development of Service Robots:<br/>Growing Market</li> </ul>                                                                                                                                                                                                                                                                                                                                                                              |                                                                                                                                                                                                                              |
| <ul> <li>"The market for personal and service robots is about \$3 billion now but is expected to reach \$15 billion by 2015, according to the Japan Robotics Association and market analysts like ABI Research. In 10 years or so, experts predict, sales of personal robots could surpass sales of industrial robots, now about \$4.6 billion a year."</li> <li>[NewsWeek August 09, 2008 by Katie Baker]</li> <li>Applications of this technology *:</li> </ul> |                                                                                                                                                                                                                              |
| :: Agriculture & Harvesting<br>:: Medical Applications                                                                                                                                                                                                                                                                                                                                                                                                            | ::       Rehabilitation       ::       Inspection         ::       Lawn Mowers       ::       Surveillance         ::       Mining       ::       Construction         ::       Guides & Office       ::       Fire Fighters |
| *IEEE Technical Committee on Service Robots                                                                                                                                                                                                                                                                                                                                                                                                                       |                                                                                                                                                                                                                              |