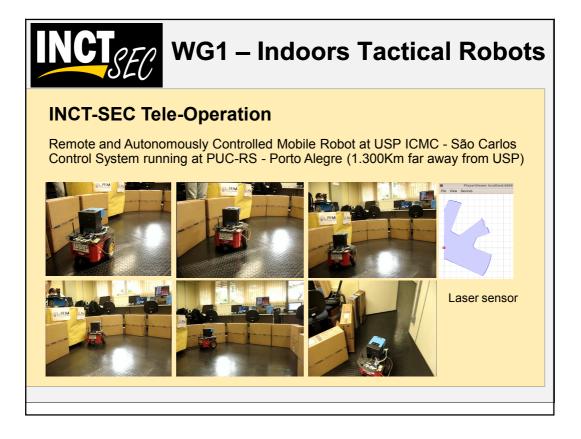

1

| <b>NCT</b> SEC Serv                                                                                                                                                                                                                                                                                                                                                                                                                                               | ice and Tactical Robots                                                                                                                                                                                                      |
|-------------------------------------------------------------------------------------------------------------------------------------------------------------------------------------------------------------------------------------------------------------------------------------------------------------------------------------------------------------------------------------------------------------------------------------------------------------------|------------------------------------------------------------------------------------------------------------------------------------------------------------------------------------------------------------------------------|
| <ul> <li>Research &amp; Development of Service Robots:<br/>Growing Market</li> </ul>                                                                                                                                                                                                                                                                                                                                                                              |                                                                                                                                                                                                                              |
| <ul> <li>"The market for personal and service robots is about \$3 billion now but is expected to reach \$15 billion by 2015, according to the Japan Robotics Association and market analysts like ABI Research. In 10 years or so, experts predict, sales of personal robots could surpass sales of industrial robots, now about \$4.6 billion a year."</li> <li>[NewsWeek August 09, 2008 by Katie Baker]</li> <li>Applications of this technology *:</li> </ul> |                                                                                                                                                                                                                              |
| :: Agriculture & Harvesting<br>:: Medical Applications                                                                                                                                                                                                                                                                                                                                                                                                            | ::       Rehabilitation       ::       Inspection         ::       Lawn Mowers       ::       Surveillance         ::       Mining       ::       Construction         ::       Guides & Office       ::       Fire Fighters |
| *IEEE Technical Committee on Service Robots                                                                                                                                                                                                                                                                                                                                                                                                                       |                                                                                                                                                                                                                              |