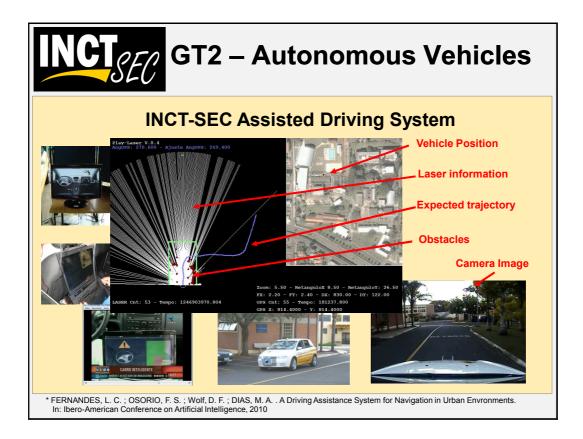

1

| <b>NCT</b> SEC Serv                                                                                                                                                                                                                                                                                                                                                                                                                                               | ice and Tactical Robots                                                                                                                                                                                                      |
|-------------------------------------------------------------------------------------------------------------------------------------------------------------------------------------------------------------------------------------------------------------------------------------------------------------------------------------------------------------------------------------------------------------------------------------------------------------------|------------------------------------------------------------------------------------------------------------------------------------------------------------------------------------------------------------------------------|
| <ul> <li>Research &amp; Development of Service Robots:<br/>Growing Market</li> </ul>                                                                                                                                                                                                                                                                                                                                                                              |                                                                                                                                                                                                                              |
| <ul> <li>"The market for personal and service robots is about \$3 billion now but is expected to reach \$15 billion by 2015, according to the Japan Robotics Association and market analysts like ABI Research. In 10 years or so, experts predict, sales of personal robots could surpass sales of industrial robots, now about \$4.6 billion a year."</li> <li>[NewsWeek August 09, 2008 by Katie Baker]</li> <li>Applications of this technology *:</li> </ul> |                                                                                                                                                                                                                              |
| :: Agriculture & Harvesting<br>:: Medical Applications                                                                                                                                                                                                                                                                                                                                                                                                            | ::       Rehabilitation       ::       Inspection         ::       Lawn Mowers       ::       Surveillance         ::       Mining       ::       Construction         ::       Guides & Office       ::       Fire Fighters |
| *IEEE Technical Committee on Service Robots                                                                                                                                                                                                                                                                                                                                                                                                                       |                                                                                                                                                                                                                              |