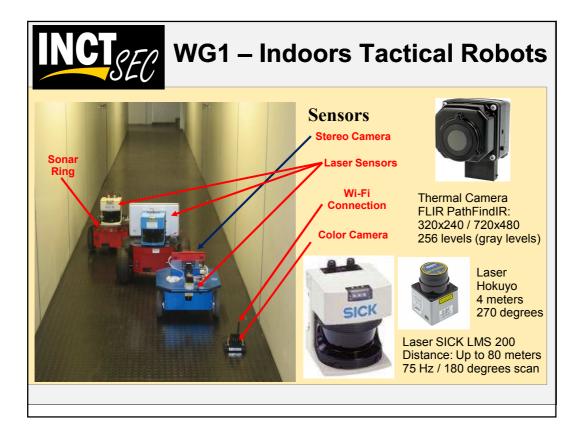

1

| <b>NCT</b> SEC Serv                                                                                                                                                                                                                                                                                                                                                                                                                                               | ice and Tactical Robots                                                                                                                                                                                                      |
|-------------------------------------------------------------------------------------------------------------------------------------------------------------------------------------------------------------------------------------------------------------------------------------------------------------------------------------------------------------------------------------------------------------------------------------------------------------------|------------------------------------------------------------------------------------------------------------------------------------------------------------------------------------------------------------------------------|
| <ul> <li>Research &amp; Development of Service Robots:<br/>Growing Market</li> </ul>                                                                                                                                                                                                                                                                                                                                                                              |                                                                                                                                                                                                                              |
| <ul> <li>"The market for personal and service robots is about \$3 billion now but is expected to reach \$15 billion by 2015, according to the Japan Robotics Association and market analysts like ABI Research. In 10 years or so, experts predict, sales of personal robots could surpass sales of industrial robots, now about \$4.6 billion a year."</li> <li>[NewsWeek August 09, 2008 by Katie Baker]</li> <li>Applications of this technology *:</li> </ul> |                                                                                                                                                                                                                              |
| :: Agriculture & Harvesting<br>:: Medical Applications                                                                                                                                                                                                                                                                                                                                                                                                            | ::       Rehabilitation       ::       Inspection         ::       Lawn Mowers       ::       Surveillance         ::       Mining       ::       Construction         ::       Guides & Office       ::       Fire Fighters |
| *IEEE Technical Committee on Service Robots                                                                                                                                                                                                                                                                                                                                                                                                                       |                                                                                                                                                                                                                              |