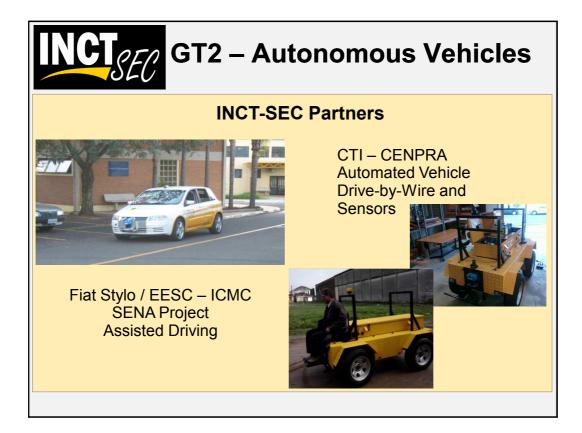

1

| <b>NCT</b> SEC Serv                                                                                                                                                                                                                                                                                                                                                                                                                                               | ice and Tactical Robots                                                                                                                                                                                                      |
|-------------------------------------------------------------------------------------------------------------------------------------------------------------------------------------------------------------------------------------------------------------------------------------------------------------------------------------------------------------------------------------------------------------------------------------------------------------------|------------------------------------------------------------------------------------------------------------------------------------------------------------------------------------------------------------------------------|
| <ul> <li>Research &amp; Development of Service Robots:<br/>Growing Market</li> </ul>                                                                                                                                                                                                                                                                                                                                                                              |                                                                                                                                                                                                                              |
| <ul> <li>"The market for personal and service robots is about \$3 billion now but is expected to reach \$15 billion by 2015, according to the Japan Robotics Association and market analysts like ABI Research. In 10 years or so, experts predict, sales of personal robots could surpass sales of industrial robots, now about \$4.6 billion a year."</li> <li>[NewsWeek August 09, 2008 by Katie Baker]</li> <li>Applications of this technology *:</li> </ul> |                                                                                                                                                                                                                              |
| :: Agriculture & Harvesting<br>:: Medical Applications                                                                                                                                                                                                                                                                                                                                                                                                            | ::       Rehabilitation       ::       Inspection         ::       Lawn Mowers       ::       Surveillance         ::       Mining       ::       Construction         ::       Guides & Office       ::       Fire Fighters |
| *IEEE Technical Committee on Service Robots                                                                                                                                                                                                                                                                                                                                                                                                                       |                                                                                                                                                                                                                              |